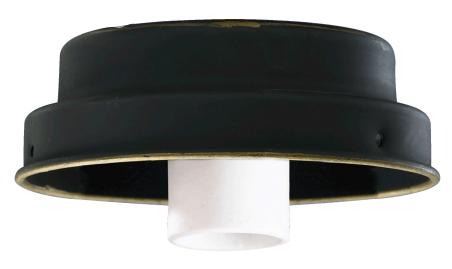

## 4106-8095

4" WET HDW w/ LED - Old World

| Project:      |  |
|---------------|--|
| Location:     |  |
| Fixture Type: |  |
| Catalog #:    |  |
|               |  |

| DETAILS            |            |
|--------------------|------------|
| MATERIALS:         | Steel      |
| DIFFUSER MATERIAL: | Glass      |
| LOCATION:          | Wet Listed |
|                    |            |

| DIMENSIONS |       |
|------------|-------|
| HEIGHT:    | 2.25" |
| WIDTH:     | 4.25" |

| LIGHT SOURCE       |                  |
|--------------------|------------------|
| NUMBER OF LIGHTS:  | 1 Light          |
| SOCKET BASE:       | Medium Base Lamp |
| WATTAGE:           | 9 Watt           |
| COLOR TEMPERATURE: | 3000             |
| CRI:               | 80               |
|                    |                  |
|                    |                  |